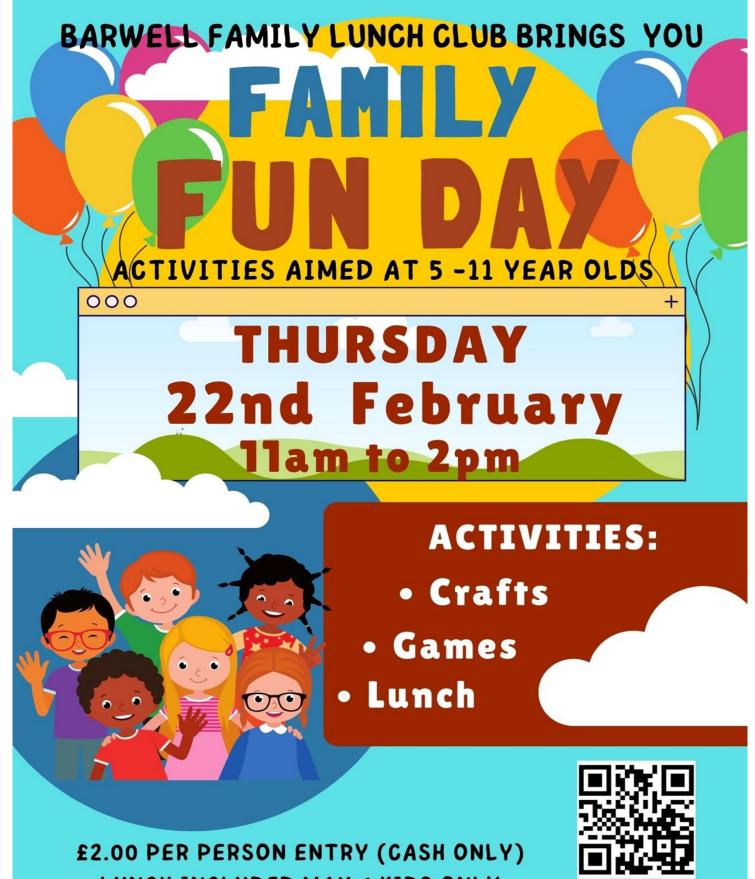

☆

☆

☆

 $\bigstar$ 

 $\bigstar$ 

Can we please ask that you pay for school dinners either before, or on the day of booking.

Thank you.

LUNCH INCLUDED MAX 6 KIDS ONLY

facebook.com/BarwellMethodist barwellmethodistchurch@outlook.com

BARWELL METHODIST CHURCH // CHAPEL ST // LE9 8DE

LIMITED CAPACITY, SCAN OR CODE OR HEAD TO

www.linktr.ee/get.connected

TO BOOK YOUR PLACES