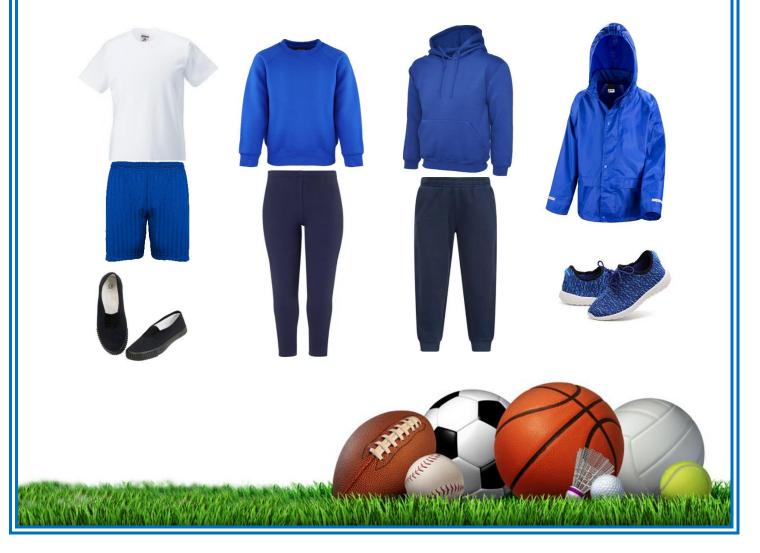

## On your child's PE day, they are required to come to school wearing the following:

- Round necked white T-shirt and school jumper
- Blue or black shorts in the summer
- Blue or black leggings or jogging bottoms in the winter
- Trainers
- Bare feet for gymnastics
- Plimsolls for indoor work
- Warm clothing (plain track suit or similar) for outdoor winter sports
- Waterproof coat or jacket
- **NO** brightly coloured or patterned leggings
- NO bare midriffs
- All jewellery and watches <u>must</u> be removed by the child during P.E. and swimming lessons
- Inhalers **must** be available for all P.E. lessons and any school competitions
- Long hair must be tied back during P.E. and swimming lessons