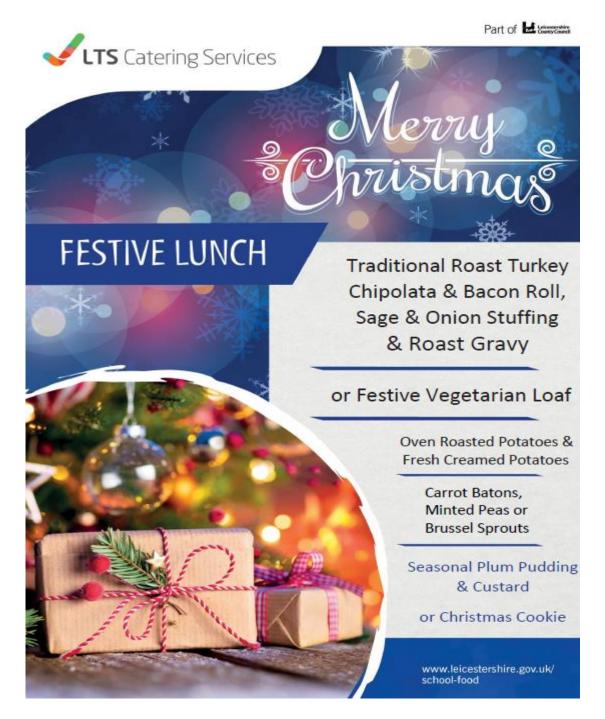

#### CHRISTMAS LUNCH

Wednesday 14th December is our Christmas meal day. The Christmas menu on the reverse of this letter will be served instead of the usual advertised menu.

Christmas lunch is always very popular, and with this in mind we would ask that if your child would like a meal on this day, could you please go onto ParentPay and complete the booking details under 'CHRISTMAS DINNER'. (even if your child normally has a dinner on this day and is FREE SCHOOL MEALS).